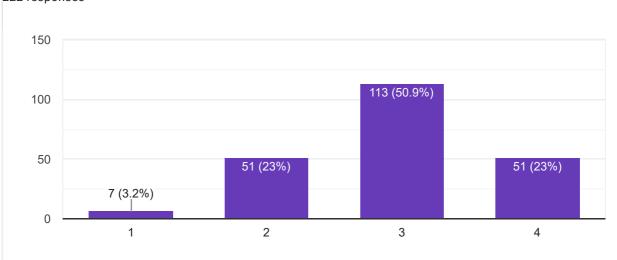

## 2. PROGRAM OUTCOMES

16 (7.2%)

1. Engineering knowledge: Apply the knowledge of mathematics, science, engineering fundamentals, and an engineering specialization to the solution of complex engineering problems.

222 responses

2. Problem analysis: Identify, formulate, review research literature, and analyze complex engineering problems reaching substantiated conclusions using first principles of mathematics, natural sciences, and engineering sciences