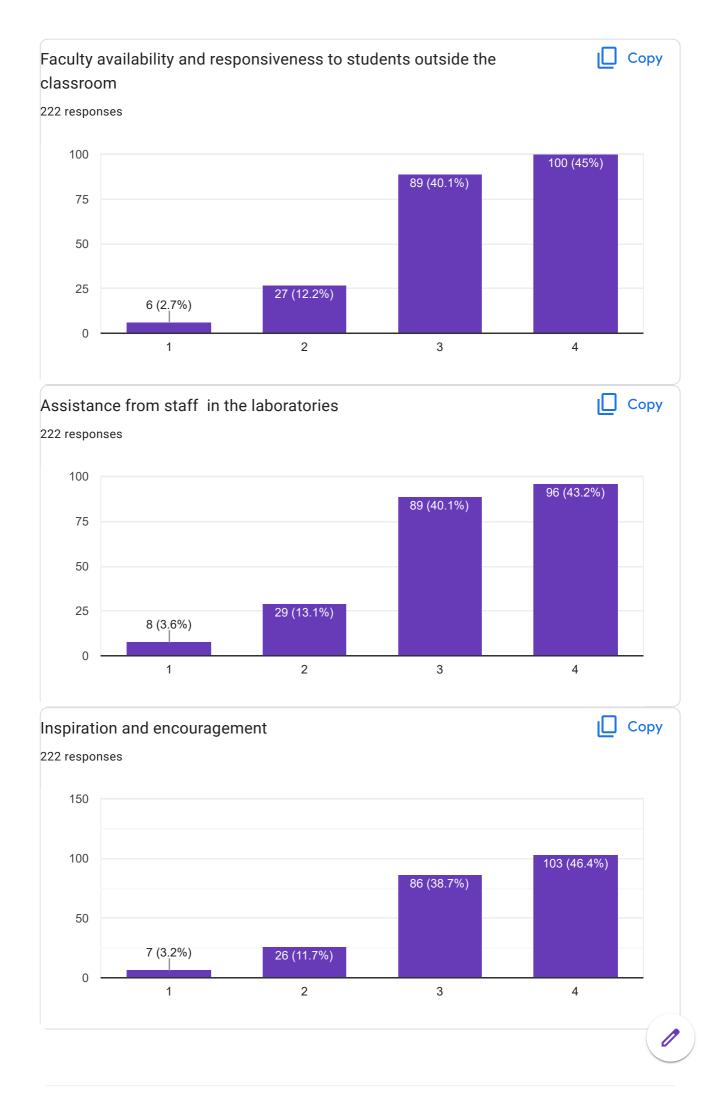

4. CURRICULUM ADVISING/SERVICES AND CAREER ADVISING/SERVICES

This content is neither created nor endorsed by Google. Report Abuse - Terms of Service - Privacy Policy

Google Forms