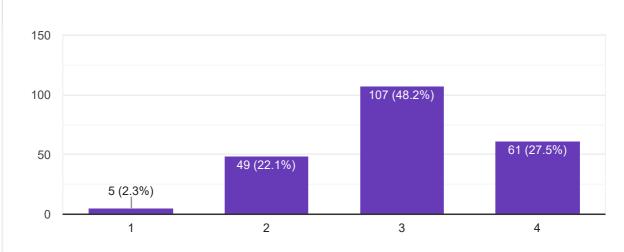

## 2. PROGRAM OUTCOMES

16 (7.2%)

1. Engineering knowledge: Apply the knowledge of mathematics, science, engineering fundamentals, and an engineering specialization to the solution of complex engineering problems.

222 responses

2. Problem analysis: Identify, formulate, review research literature, and analyze complex engineering problems reaching substantiated conclusions using first principles of mathematics, natural sciences, and engineering sciences

3. Design/development of solutions: Design solutions for complex engineering problems and design system components or processes that meet the specified needs with appropriate consideration for the public health and safety, and the cultural, societal, and environmental considerations

Сору

4. Conduct investigations of complex problems: Use research-based knowledge and research methods including design of experiments, analysis and interpretation of data, and synthesis of the information to provide valid conclusions

## 222 responses

5. Modern tool usage: Create, select, and apply appropriate techniques, resources, and modern engineering and IT tools including prediction and modeling to complex engineering activities with an understanding of the limitations

222 responses

6. The engineer and society: Apply reasoning informed by the contextual knowledge to assess societal, health, safety, legal and cultural issues and the consequent responsibilities relevant to the professional engineering practice.

7. Environment and sustainability: Understand the impact of the professional engineering solutions in societal and environmental contexts, and demonstrate the knowledge of, and need for sustainable development.

8. Ethics: Apply ethical principles and commit to professional ethics and responsibilities and norms of the engineering practice.

9. Individual and team work: Function effectively as an individual, and as a member or leader in diverse teams, and in multidisciplinary settings.

222 responses

100
75
50
25
34 (15.3%)

3

10. Communication: Communicate effectively on complex engineering activities with the engineering community and with society at large, such as, being able to comprehend and write effective reports and design documentation, make effective presentations, and give and receive clear instructions.

2

4 (1.8%)

4

11. Project management and finance: Demonstrate knowledge and understanding of the engineering and management principles and apply these to one's own work, as a member and leader in a team, to manage projects and in multidisciplinary environments.

12. Life-long learning: Recognize the need for, and have the preparation and ability to engage in independent and life-long learning in the broadest context of technological change.

3. PROGRAM SPECIFIC OUTCOMES