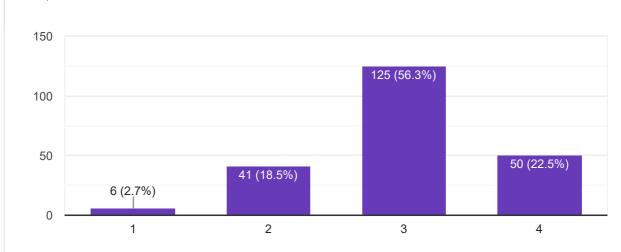

## 2. PROGRAM OUTCOMES

16 (7.2%)

1. Engineering knowledge: Apply the knowledge of mathematics, science, engineering fundamentals, and an engineering specialization to the solution of complex engineering problems.

222 responses

2. Problem analysis: Identify, formulate, review research literature, and analyze complex engineering problems reaching substantiated conclusions using first principles of mathematics, natural sciences, and engineering sciences

3. Design/development of solutions: Design solutions for complex engineering problems and design system components or processes that meet the specified needs with appropriate consideration for the public health and safety, and the cultural, societal, and environmental considerations

Сору

4. Conduct investigations of complex problems: Use research-based knowledge and research methods including design of experiments, analysis and interpretation of data, and synthesis of the information to provide valid conclusions

## 222 responses

5. Modern tool usage: Create, select, and apply appropriate techniques, resources, and modern engineering and IT tools including prediction and modeling to complex engineering activities with an understanding of the limitations

222 responses

6. The engineer and society: Apply reasoning informed by the contextual knowledge to assess societal, health, safety, legal and cultural issues and the consequent responsibilities relevant to the professional engineering practice.

7. Environment and sustainability: Understand the impact of the professional engineering solutions in societal and environmental contexts, and demonstrate the knowledge of, and need for sustainable development.

8. Ethics: Apply ethical principles and commit to professional ethics and responsibilities and norms of the engineering practice.

9. Individual and team work: Function effectively as an individual, and as a member or leader in diverse teams, and in multidisciplinary settings.

222 responses

100
75
50
25
34 (15.3%)

3

10. Communication: Communicate effectively on complex engineering activities with the engineering community and with society at large, such as, being able to comprehend and write effective reports and design documentation, make effective presentations, and give and receive clear instructions.

2

4 (1.8%)

4

11. Project management and finance: Demonstrate knowledge and understanding of the engineering and management principles and apply these to one's own work, as a member and leader in a team, to manage projects and in multidisciplinary environments.

12. Life-long learning: Recognize the need for, and have the preparation and ability to engage in independent and life-long learning in the broadest context of technological change.

3. PROGRAM SPECIFIC OUTCOMES