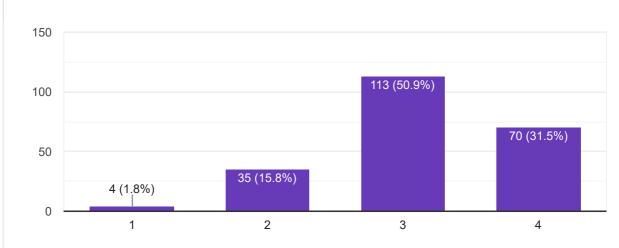

222 responses

100
75
50
25
34 (15.3%)

3

10. Communication: Communicate effectively on complex engineering activities with the engineering community and with society at large, such as, being able to comprehend and write effective reports and design documentation, make effective presentations, and give and receive clear instructions.

2

4 (1.8%)

4

11. Project management and finance: Demonstrate knowledge and understanding of the engineering and management principles and apply these to one's own work, as a member and leader in a team, to manage projects and in multidisciplinary environments.