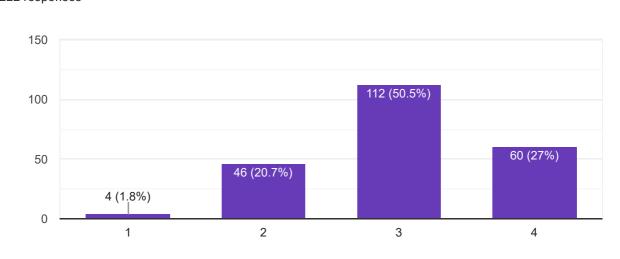

## 2. PROGRAM OUTCOMES

16 (7.2%)

1. Engineering knowledge: Apply the knowledge of mathematics, science, engineering fundamentals, and an engineering specialization to the solution of complex engineering problems.

222 responses

2. Problem analysis: Identify, formulate, review research literature, and analyze complex engineering problems reaching substantiated conclusions using first principles of mathematics, natural sciences, and engineering sciences

3. Design/development of solutions: Design solutions for complex engineering problems and design system components or processes that meet the specified needs with appropriate consideration for the public health and safety, and the cultural, societal, and environmental considerations

Сору

4. Conduct investigations of complex problems: Use research-based knowledge and research methods including design of experiments, analysis and interpretation of data, and synthesis of the information to provide valid conclusions

## 222 responses

5. Modern tool usage: Create, select, and apply appropriate techniques, resources, and modern engineering and IT tools including prediction and modeling to complex engineering activities with an understanding of the limitations

222 responses

6. The engineer and society: Apply reasoning informed by the contextual knowledge to assess societal, health, safety, legal and cultural issues and the consequent responsibilities relevant to the professional engineering practice.

7. Environment and sustainability: Understand the impact of the professional engineering solutions in societal and environmental contexts, and demonstrate the knowledge of, and need for sustainable development.

8. Ethics: Apply ethical principles and commit to professional ethics and responsibilities and norms of the engineering practice.

9. Individual and team work: Function effectively as an individual, and as a member or leader in diverse teams, and in multidisciplinary settings.

222 responses

100
75
50
25
34 (15.3%)

3

10. Communication: Communicate effectively on complex engineering activities with the engineering community and with society at large, such as, being able to comprehend and write effective reports and design documentation, make effective presentations, and give and receive clear instructions.

2

4 (1.8%)

4

11. Project management and finance: Demonstrate knowledge and understanding of the engineering and management principles and apply these to one's own work, as a member and leader in a team, to manage projects and in multidisciplinary environments.

12. Life-long learning: Recognize the need for, and have the preparation and ability to engage in independent and life-long learning in the broadest context of technological change.

3. PROGRAM SPECIFIC OUTCOMES