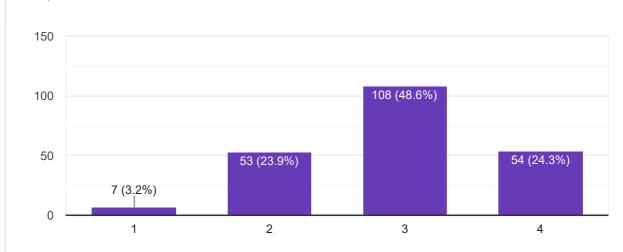

7. Environment and sustainability: Understand the impact of the professional engineering solutions in societal and environmental contexts, and demonstrate the knowledge of, and need for sustainable development.

8. Ethics: Apply ethical principles and commit to professional ethics and responsibilities and norms of the engineering practice.

9. Individual and team work: Function effectively as an individual, and as a member or leader in diverse teams, and in multidisciplinary settings.