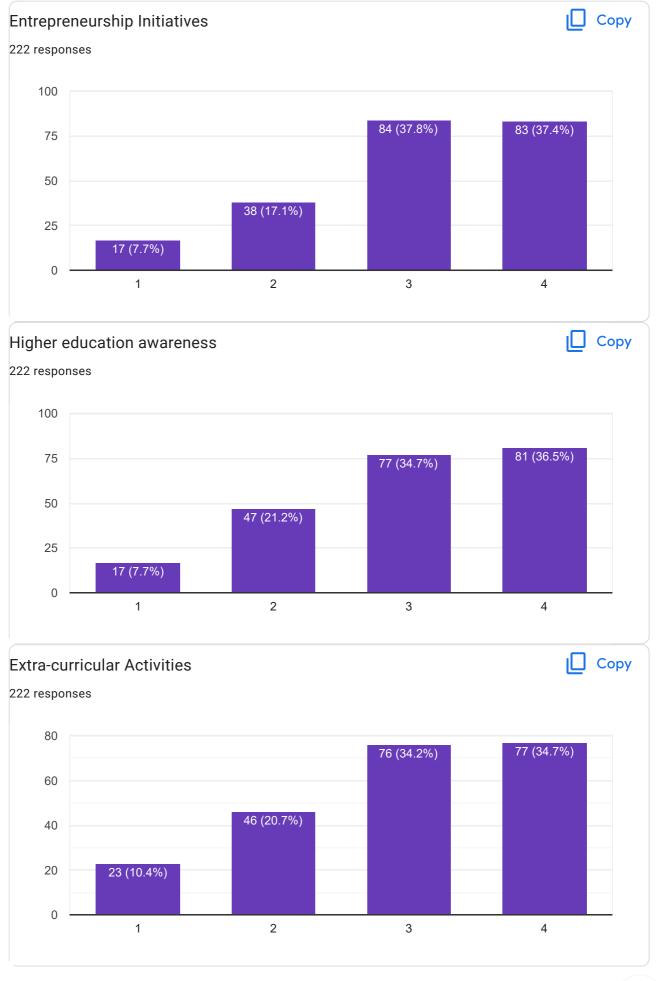

4. CURRICULUM ADVISING/SERVICES AND CAREER ADVISING/SERVICES

This content is neither created nor endorsed by Google. Report Abuse - Terms of Service - Privacy Policy

Google Forms