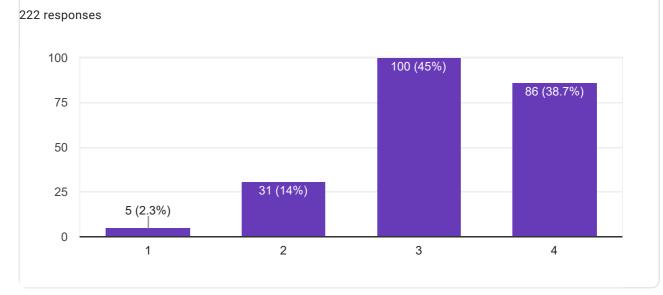

## 222 responses

5. Modern tool usage: Create, select, and apply appropriate techniques, resources, and modern engineering and IT tools including prediction and modeling to complex engineering activities with an understanding of the limitations

222 responses

6. The engineer and society: Apply reasoning informed by the contextual knowledge to assess societal, health, safety, legal and cultural issues and the consequent responsibilities relevant to the professional engineering practice.