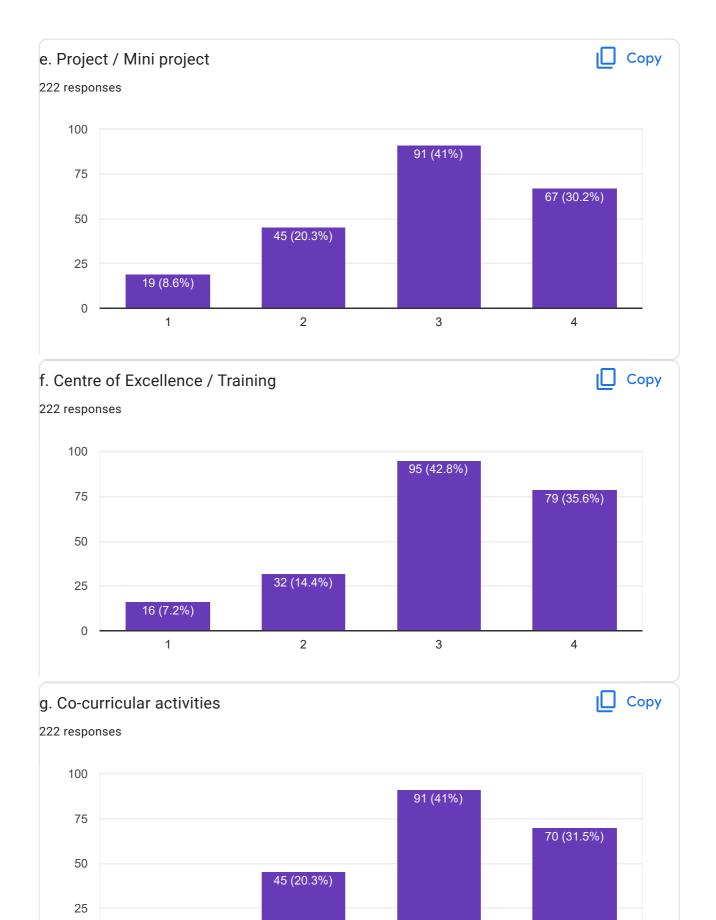

## 2. PROGRAM OUTCOMES

16 (7.2%)

1. Engineering knowledge: Apply the knowledge of mathematics, science, engineering fundamentals, and an engineering specialization to the solution of complex engineering problems.

222 responses

2. Problem analysis: Identify, formulate, review research literature, and analyze complex engineering problems reaching substantiated conclusions using first principles of mathematics, natural sciences, and engineering sciences

3. Design/development of solutions: Design solutions for complex engineering problems and design system components or processes that meet the specified needs with appropriate consideration for the public health and safety, and the cultural, societal, and environmental considerations

Сору

4. Conduct investigations of complex problems: Use research-based knowledge and research methods including design of experiments, analysis and interpretation of data, and synthesis of the information to provide valid conclusions

## 222 responses

5. Modern tool usage: Create, select, and apply appropriate techniques, resources, and modern engineering and IT tools including prediction and modeling to complex engineering activities with an understanding of the limitations

222 responses

6. The engineer and society: Apply reasoning informed by the contextual knowledge to assess societal, health, safety, legal and cultural issues and the consequent responsibilities relevant to the professional engineering practice.

7. Environment and sustainability: Understand the impact of the professional engineering solutions in societal and environmental contexts, and demonstrate the knowledge of, and need for sustainable development.

8. Ethics: Apply ethical principles and commit to professional ethics and responsibilities and norms of the engineering practice.

9. Individual and team work: Function effectively as an individual, and as a member or leader in diverse teams, and in multidisciplinary settings.

222 responses

100
75
50
25
34 (15.3%)

3

10. Communication: Communicate effectively on complex engineering activities with the engineering community and with society at large, such as, being able to comprehend and write effective reports and design documentation, make effective presentations, and give and receive clear instructions.

2

4 (1.8%)

4

11. Project management and finance: Demonstrate knowledge and understanding of the engineering and management principles and apply these to one's own work, as a member and leader in a team, to manage projects and in multidisciplinary environments.

12. Life-long learning: Recognize the need for, and have the preparation and ability to engage in independent and life-long learning in the broadest context of technological change.

3. PROGRAM SPECIFIC OUTCOMES