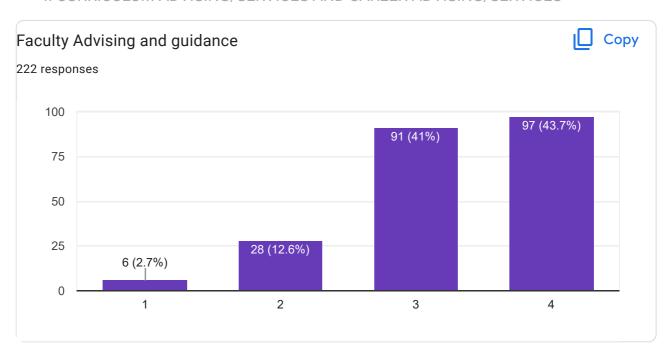

4. CURRICULUM ADVISING/SERVICES AND CAREER ADVISING/SERVICES

This content is neither created nor endorsed by Google. Report Abuse - Terms of Service - Privacy Policy

Google Forms