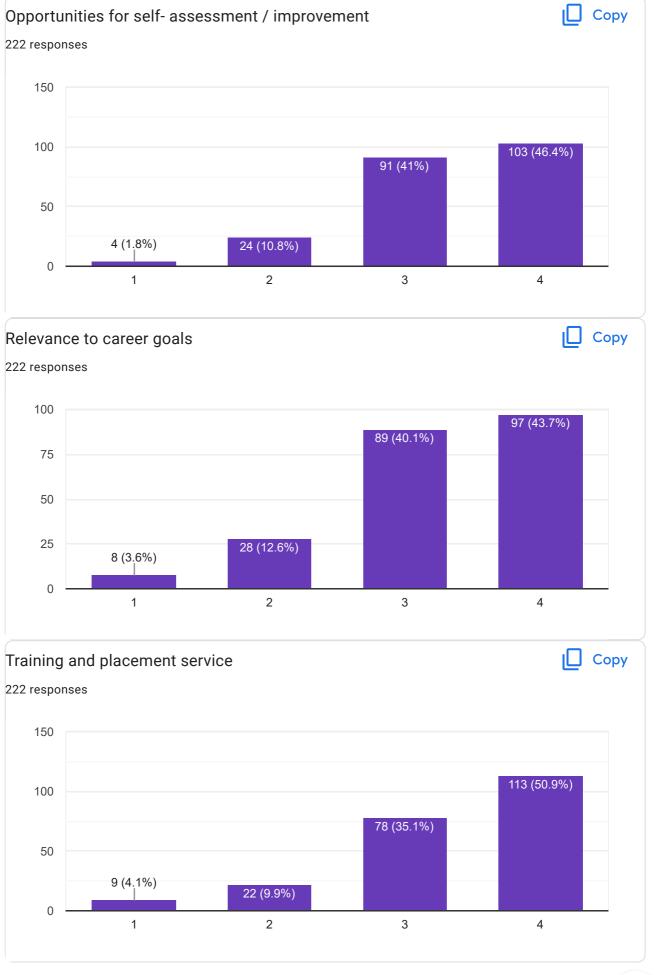

4. CURRICULUM ADVISING/SERVICES AND CAREER ADVISING/SERVICES

This content is neither created nor endorsed by Google. Report Abuse - Terms of Service - Privacy Policy

Google Forms