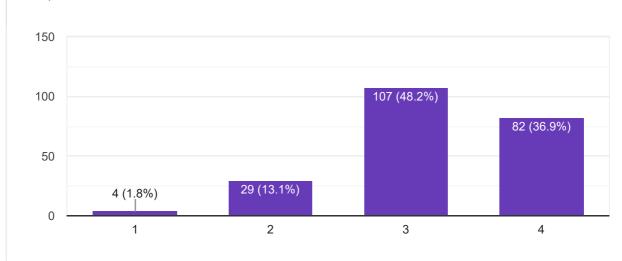

## 2. PROGRAM OUTCOMES

16 (7.2%)

1. Engineering knowledge: Apply the knowledge of mathematics, science, engineering fundamentals, and an engineering specialization to the solution of complex engineering problems.

222 responses

100
75
50
25
34 (15.3%)

3

10. Communication: Communicate effectively on complex engineering activities with the engineering community and with society at large, such as, being able to comprehend and write effective reports and design documentation, make effective presentations, and give and receive clear instructions.

2

4 (1.8%)

4

11. Project management and finance: Demonstrate knowledge and understanding of the engineering and management principles and apply these to one's own work, as a member and leader in a team, to manage projects and in multidisciplinary environments.