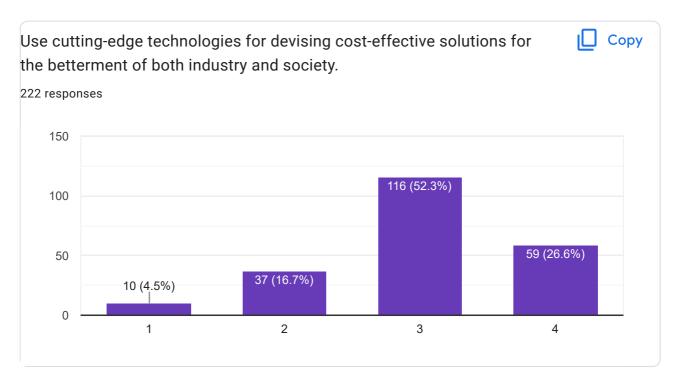

12. Life-long learning: Recognize the need for, and have the preparation and ability to engage in independent and life-long learning in the broadest context of technological change.

3. PROGRAM SPECIFIC OUTCOMES