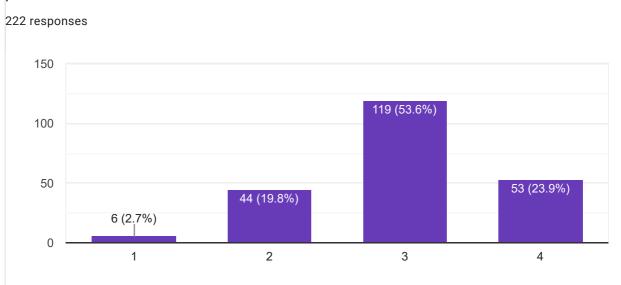

## 222 responses

5. Modern tool usage: Create, select, and apply appropriate techniques, resources, and modern engineering and IT tools including prediction and modeling to complex engineering activities with an understanding of the limitations

222 responses

6. The engineer and society: Apply reasoning informed by the contextual knowledge to assess societal, health, safety, legal and cultural issues and the consequent responsibilities relevant to the professional engineering practice.